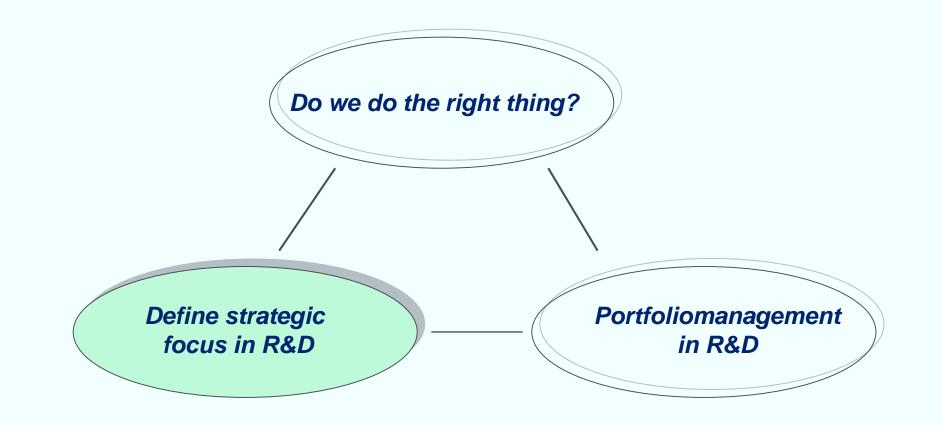

#### Do the right thing !

Strategic Focus and Portfoliomanagement define the "What"?

ovesco

000000