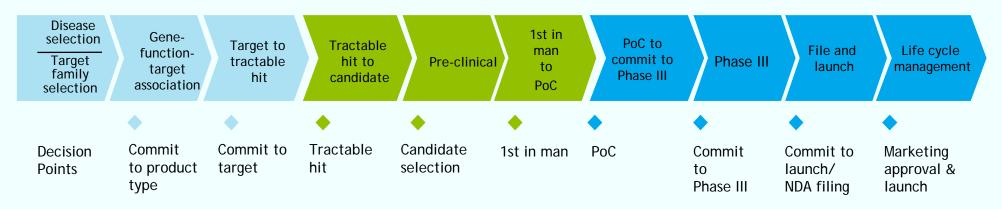

#### Phases of product development

• Numerous players:

academia, clinicians, financial world, foundations and grants, governments, industry, insurers, media, mother nature, patients, regulatory bodies...