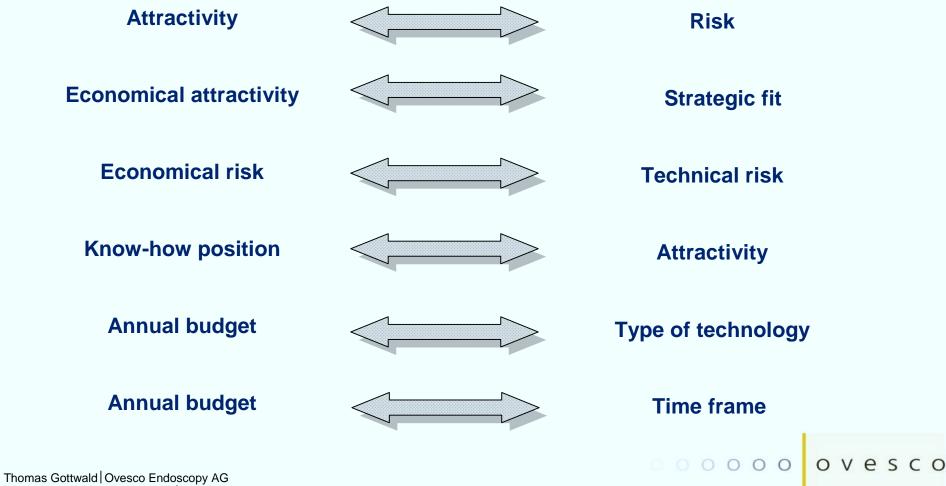

#### Do the right thing !

Strategic Focus and Portfoliomanagement define the "What"?

ovesco

000000